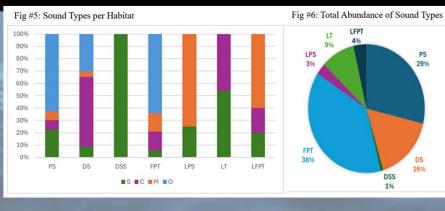

#### **Baseline Data**

- BSc graduate (2023/24)
- PhD student enrolled
- Hydrophones
  - Reson TC4032, TC4013
  - Hydromoth
- Buccoo Reef MPA
  - Mangroves, seagrasses, coral reefs

#### **Baseline Data**

- 2 PhD students enrolled
- Megafauna
  - Manatees
  - Population dynamics & health
  - Spatial and temporal
- Hydrophone
  - Reson TC4032, TC4013
- Side scan sonar