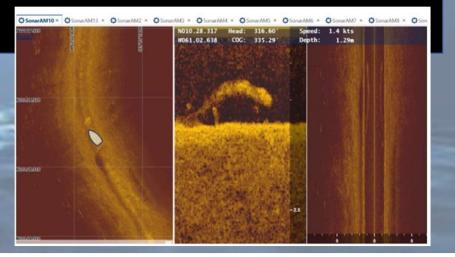

#### **Baseline Data**

- 2 PhD students enrolled
- Megafauna
  - Manatees
  - Population dynamics & health
  - Spatial and temporal
- Hydrophone
  - Reson TC4032, TC4013
- Side scan sonar